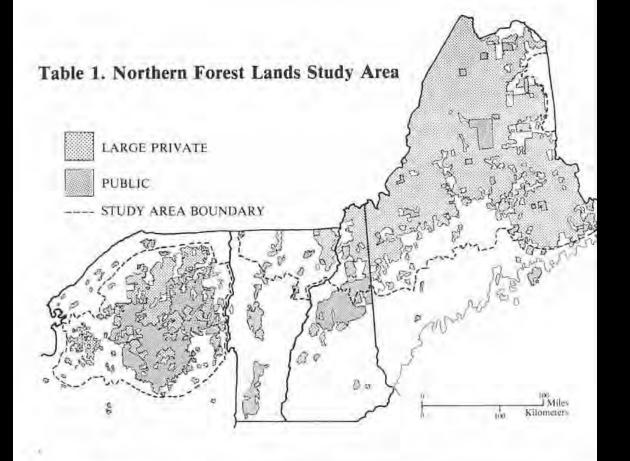

# Increasing Wildland Conservation

Liz Thompson

Jamie Sayen

David Foster

|                      |        | New       |          |         |        |
|----------------------|--------|-----------|----------|---------|--------|
|                      | Maine  | Hampshire | New York | Vermont | Total  |
| PRIVATE LAND         |        |           |          |         |        |
| Industrial           | 7,700  | 500       | 1,200    | 300     | 9,700  |
| Large Non-Industrial | 3,100  | 50        | 500      | 50      | 3,600  |
| Other Private        | 3,400  | 350       | 3,100    | 1,550   | 8,400  |
| Total Private Land   | 14,200 | 900       | 4,800    | 1,900   | 21,800 |
| PUBLIC LAND          | 5.00   |           | 17.70    | -       | 6.40   |
| State                | 700    | 50        | 2,800    | 90      | 3,700  |
| Federal              | 80     | 200       | 0        | 6       | 300    |
| Total Public Land    | 800    | 300       | 2,800    | 100     | 4,000  |
| TOTAL AREA           | 15,000 | 1,200     | 7,600    | 2,000   | 25,800 |

Data from 1987 and 1988