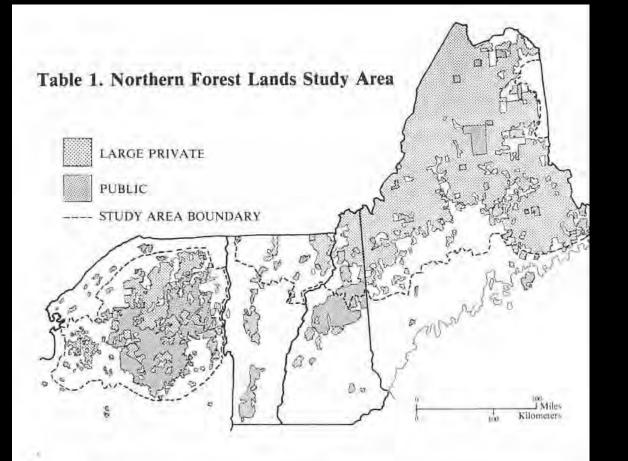

# Increasing Wildland Conservation

Liz Thompson

Jamie Sayen

David Foster

|                      |        | New       |          |         |        |
|----------------------|--------|-----------|----------|---------|--------|
|                      | Maine  | Hampshire | New York | Vermont | Total  |
| PRIVATE LAND         |        |           |          |         |        |
| Industrial           | 7,700  | 500       | 1,200    | 300     | 9,700  |
| Large Non-Industrial | 3,100  | 50        | 500      | 50      | 3,600  |
| Other Private        | 3,400  | 350       | 3,100    | 1,550   | 8,400  |
| Total Private Land   | 14,200 | 900       | 4,800    | 1,900   | 21,800 |
| PUBLIC LAND          | 5.00   |           | 17.70    | -       | 6.40   |
| State                | 700    | 50        | 2,800    | 90      | 3,700  |
| Federal              | 80     | 200       | 0        | 6       | 300    |
| Total Public Land    | 800    | 300       | 2,800    | 100     | 4,000  |
| TOTAL AREA           | 15,000 | 1,200     | 7,600    | 2,000   | 25,800 |

Data from 1987 and 1988