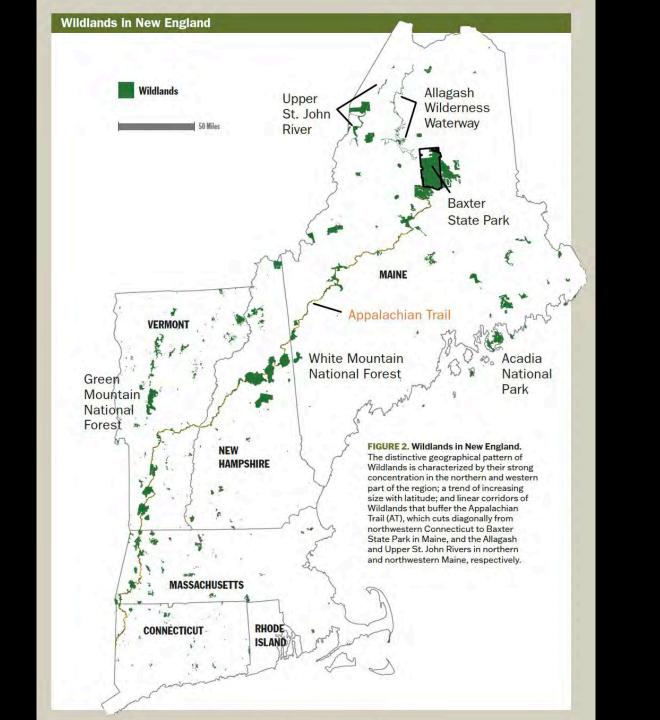

# Wildlands and Other Protected Lands in New England Wildlands Other Protected Lands

### The "Protected" Lands of New England

- Wildlands
- Forest, Protected
- Forest, Unprotected