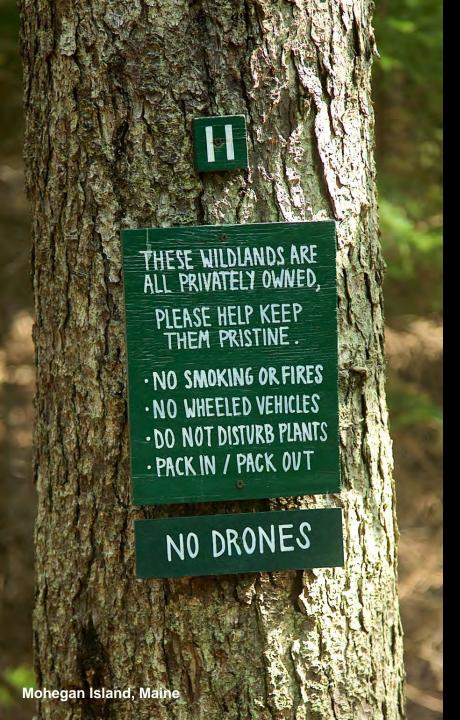

Humans have been part of nature for millennia and can coexist within and with Wildlands without intentionally altering their structure, composition, or function.

**Colchester Bog, Vermont** 

Monhegan Island, Maine