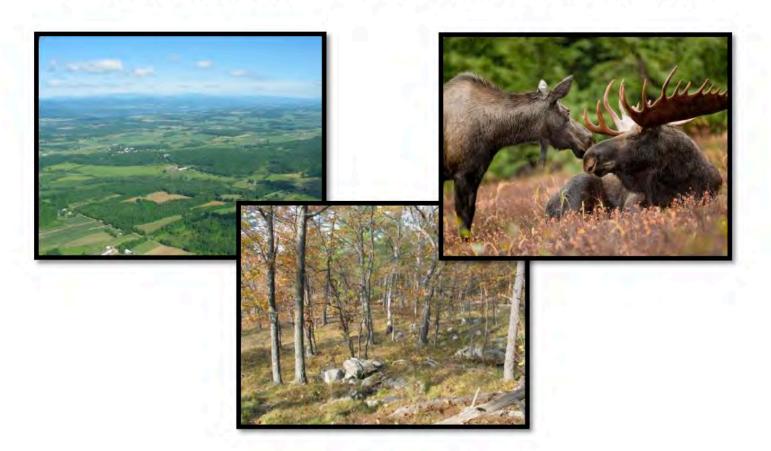

# Wildlands and Other Protected Lands in New England Wildlands Other Protected Lands

### The "Protected" Lands of New England

- Wildlands
- Forest, Protected
- Forest, Unprotected