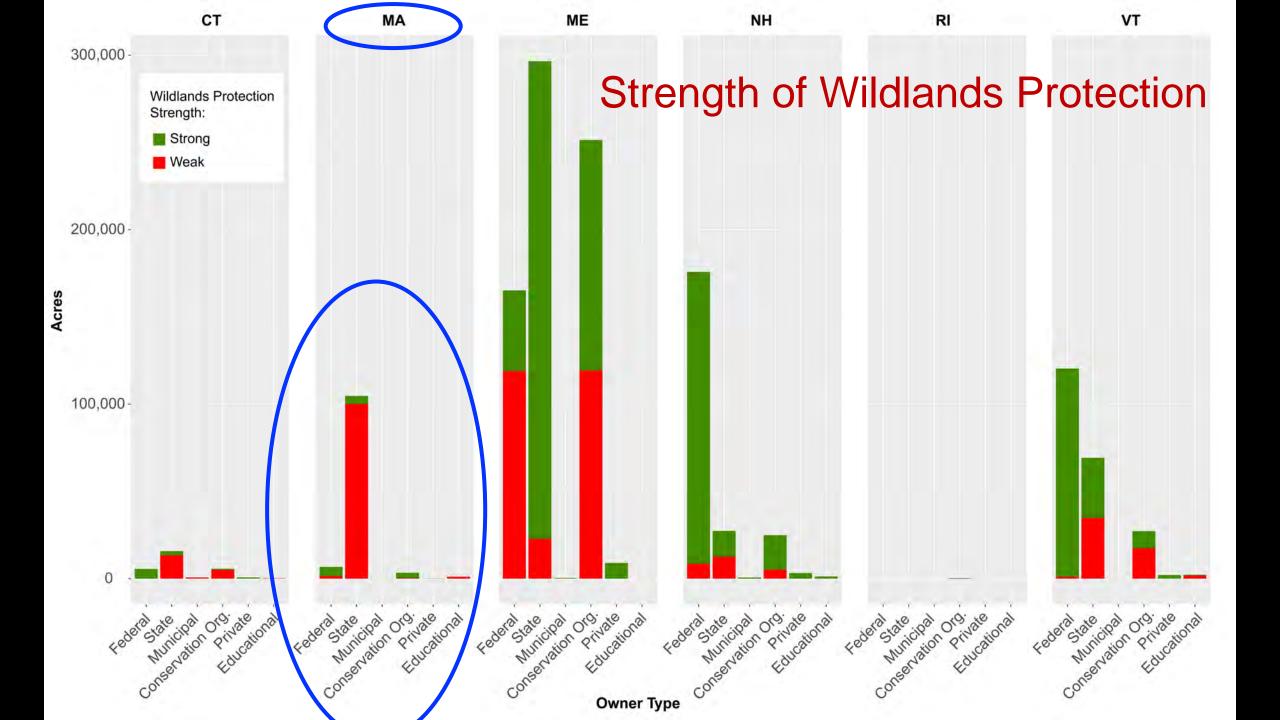

| 0.00   | 1971      | 0<br>2,800<br>7,600 | 6<br>100<br>2,000 | 2      |

Data from 1987 and 1988







# Increasing Wildland Conservation

Liz Thompson Jamie Sayen David Foster











The Appalachian Trail

"A Wilderness Way"

-- Benton MacKaye



#### **Report Products**

- Full Report 112 pages
- Executive Summary 12 pages
- State Summaries one for each state
- Figures, graphs, tables and illustrations

#### **WWF&C Ongoing Activities**

- 1. Advance research, outreach and policy
- 2. Expand the New England Protected Open Space database and Interactive Wildlands Webmap
- 3. Evaluate the goal for Wildlands to 20 percent or more
- 4. Integrate Wildland conservation, local food and resource production, and community development



## Discussion

### From the Ground Up

Conversation

Conversations about conservation, climate, and communities in New England.