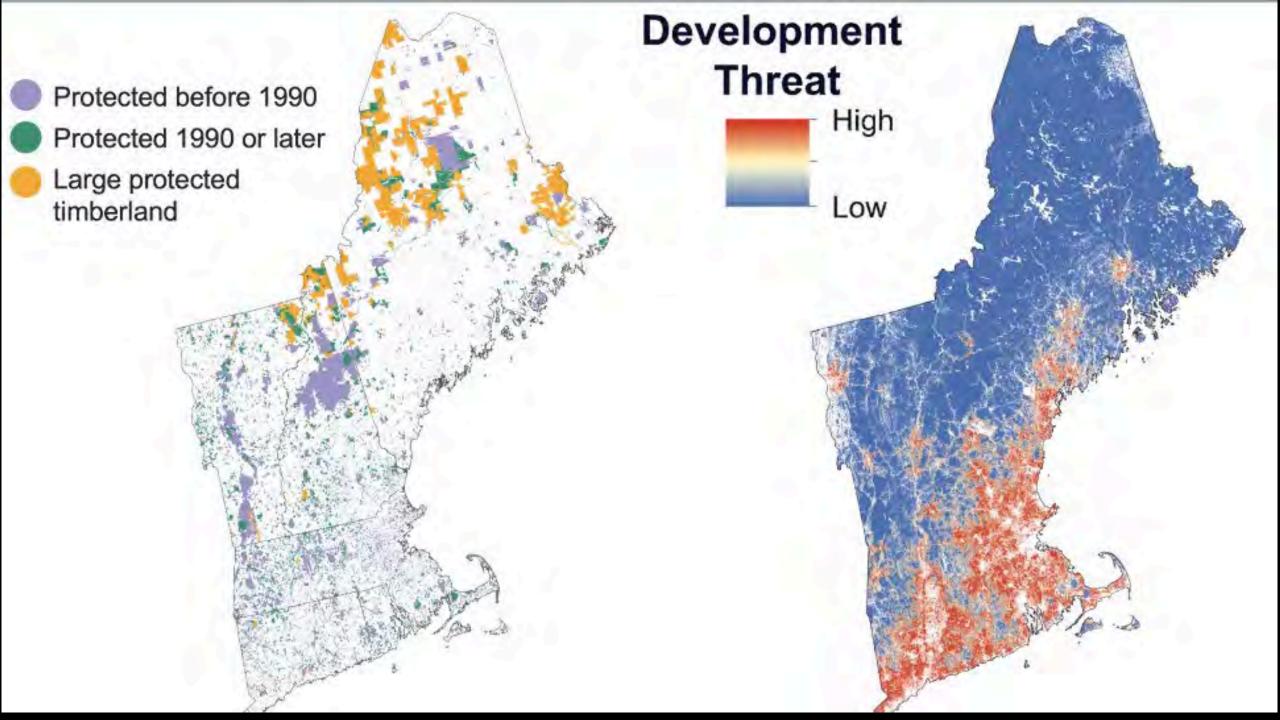

#### The Precarious Landscape Context of Wildlands

Mount Washington Wilderness Areas

Allagash Wilderness Waterway