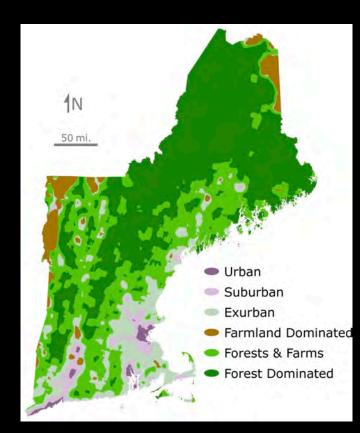

#### Wildlands, Woodlands, Farmlands & Communities

At least 70% of New England conserved as forest (30M acres)

- 80-90% of these lands managed as **Woodlands**
- 10-20% of these lands managed as large Wildlands

7-15% of New England conserved as farmland

Planning and smart growth to complement forest and farm conversion