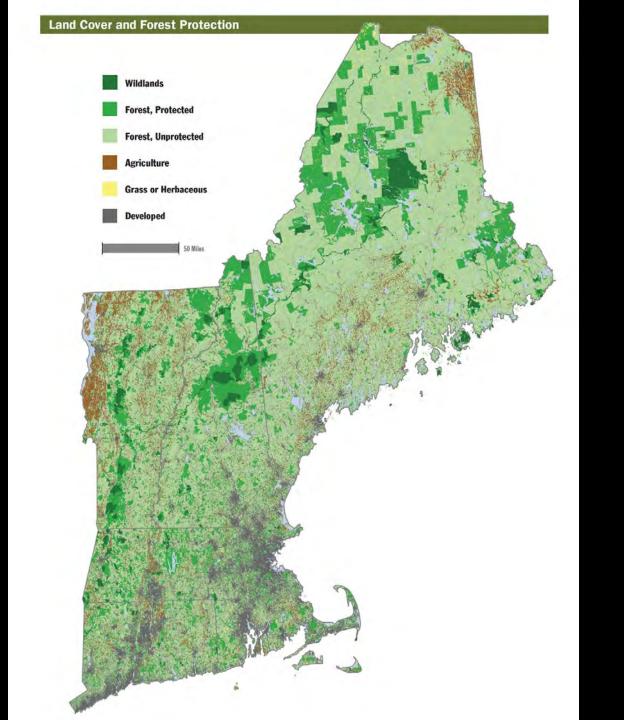

### The "Protected" Lands of New England

- Wildlands
- Forest, Protected
- Forest, Unprotected