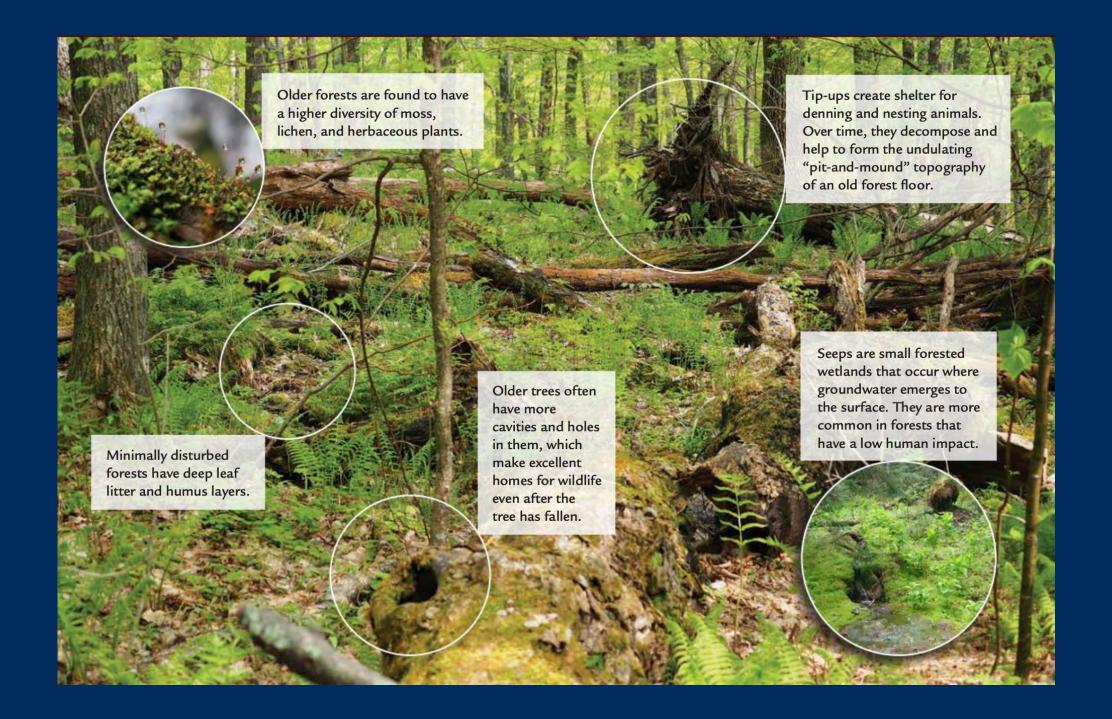

#### What are Wildlands?

Wildlands are tracts permanently protected from development, in which management is explicitly intended to allow natural processes to prevail with "free will" and minimal human interference.

Humans have been part of nature for millennia and can coexist within and with Wildlands without intentionally altering their structure, composition, or function.

**Colchester Bog, Vermont** 

Monhegan Island, Maine