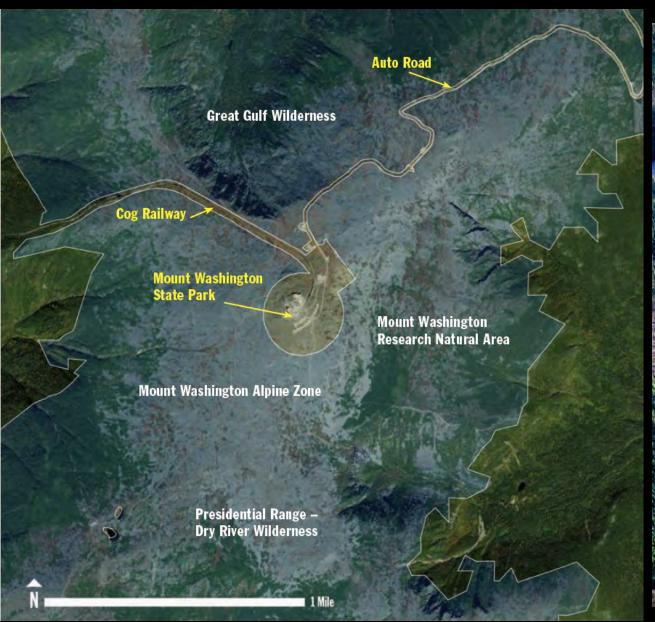

#### The Precarious Landscape Context of Wildlands

Mount Washington Wilderness Areas

Allagash Wilderness Waterway