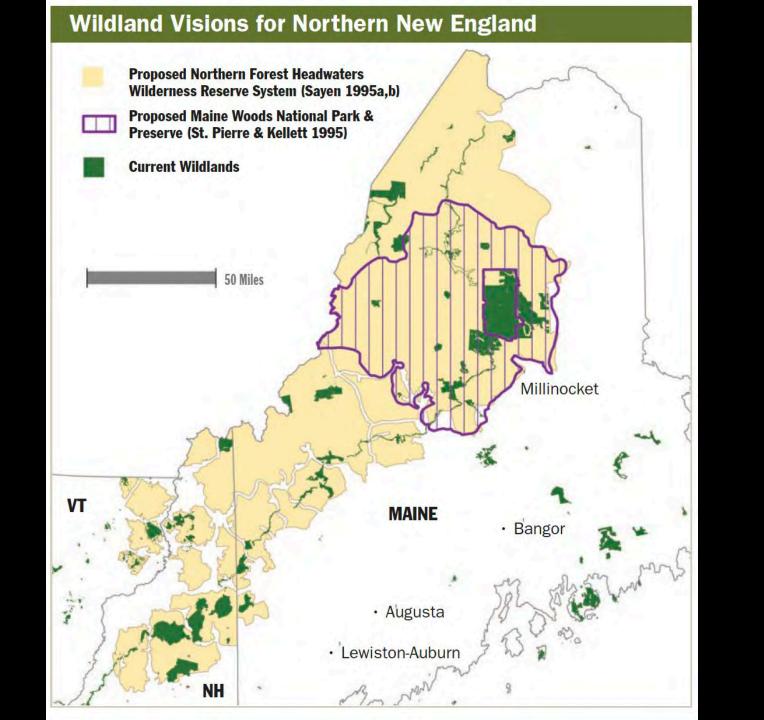

|        |           |          |         |        |
| Industrial           | 7,700  | 500       | 1,200    | 300     | 9,700  |
| Large Non-Industrial | 3,100  | 50        | 500      | 50      | 3,600  |
| Other Private        | 3,400  | 350       | 3,100    | 1,550   | 8,400  |
| Total Private Land   | 14,200 | 900       | 4,800    | 1,900   | 21,800 |
| PUBLIC LAND          | 5.00   |           | 17.70    | -       | 6.40   |
| State                | 700    | 50        | 2,800    | 90      | 3,700  |
| Federal              | 80     | 200       | 0        | 6       | 300    |
| Total Public Land    | 800    | 300       | 2,800    | 100     | 4,000  |
| TOTAL AREA           | 15,000 | 1,200     | 7,600    | 2,000   | 25,800 |

Data from 1987 and 1988



#### YOU HAD A JOB FOR LIFE











|