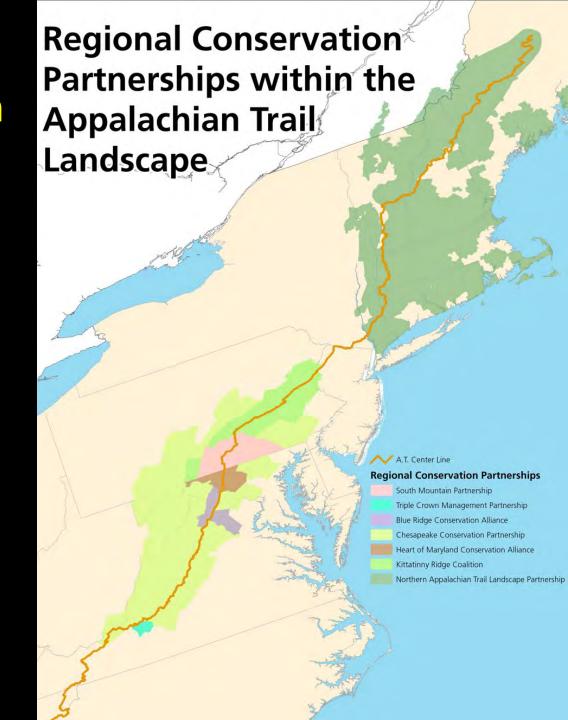

#### The Precarious Landscape Context of Wildlands

Mount Washington Wilderness Areas

Allagash Wilderness Waterway