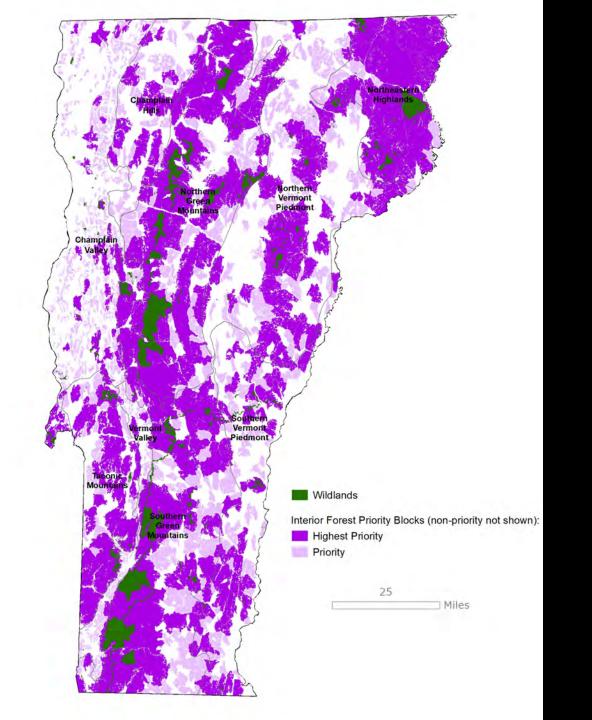

#### What are Wildlands?

Wildlands are tracts permanently protected from development, in which management is explicitly intended to allow natural processes to prevail with "free will" and minimal human interference.

#### Wildlands Criteria

- Wildland Intent
- Management for an Untrammeled Condition
- Permanent Protection

David Foster Harvard Forest, Harvard University

Emily E. Johnson Harvard Forest, Harvard University

### Questions answered by this study

- 1.Where are Wildlands located in New England?
- 2. What are the characteristics of the Wildlands?
- 3. What is their current protection status?

### The "Protected" Lands of New England

- Wildlands
- Forest, Protected
- Forest, Unprotected