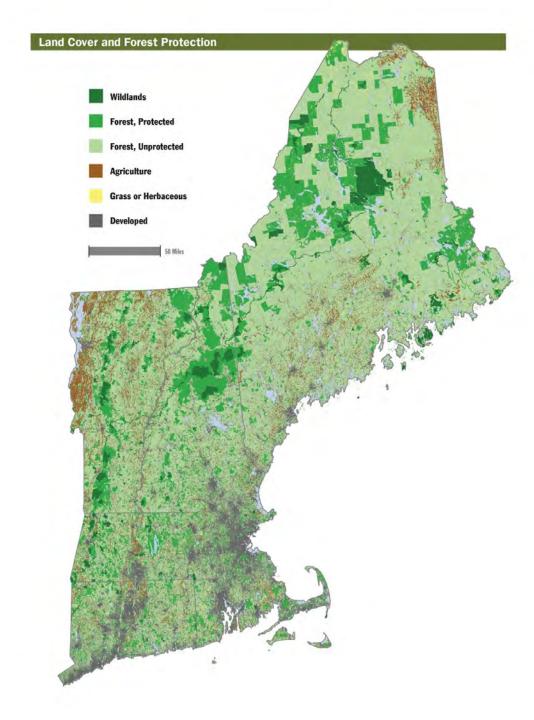

### The "Protected" Lands of New England

- Wildlands
- Forest, Protected
- Forest, Unprotected