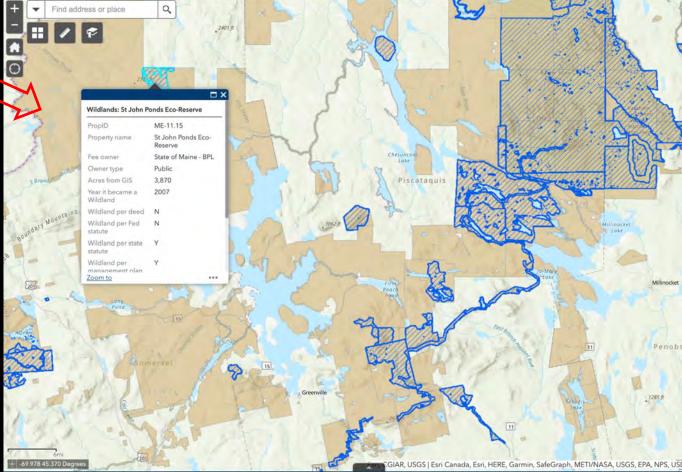

#### Wildlands in New England: Interactive Webmap Find address or place Quebec Shawinigan JolletteSorel-Tracy Victoriaville Drummondville Montreal Sherbrooke Granby St-Jean-sur-Richelieu Augusta Concord Worcester Plymouth Providence New Bedford Falmouth USGS Esri, HERE, Garmin, FAO, NOAA,