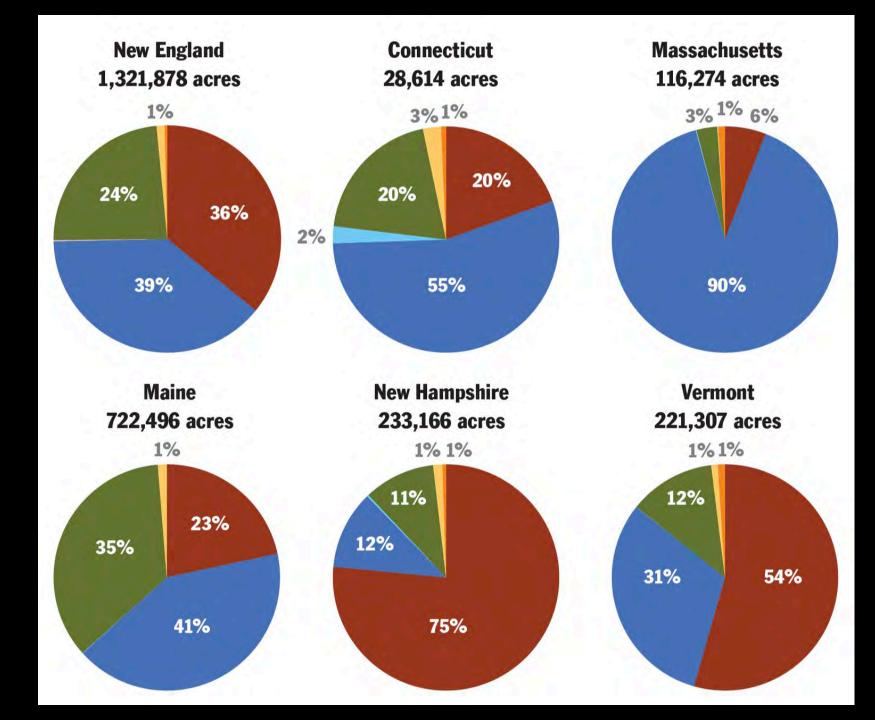

### Where are the Wildlands?

Timeline
Of
Wildlands
establishment
in
New England