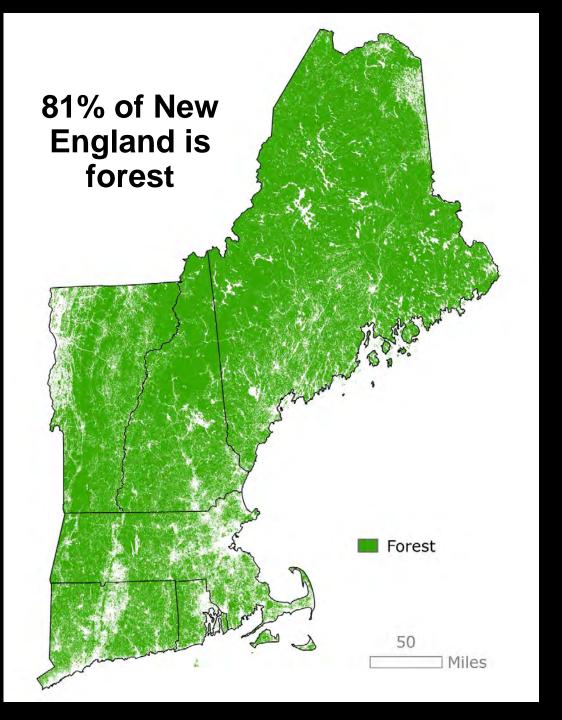

#### Wildlands, Woodlands, Farmlands & Communities

At least 70% of New England conserved as forest (30M acres)

- 80-90% of these lands managed as **Woodlands**
- 10-20% of these lands managed as large Wildlands