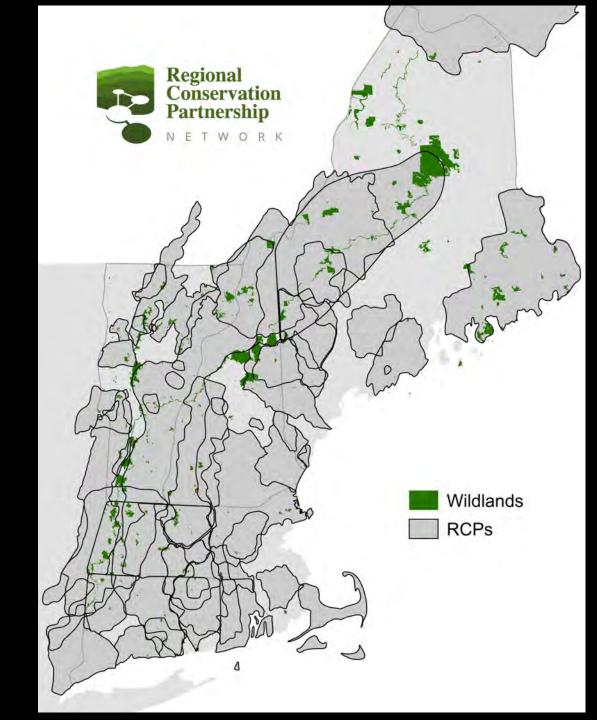

# Wildlands and Other Protected Lands in New England Wildlands Other Protected Lands

### The "Protected" Lands of New England

- Wildlands
- Forest, Protected
- Forest, Unprotected