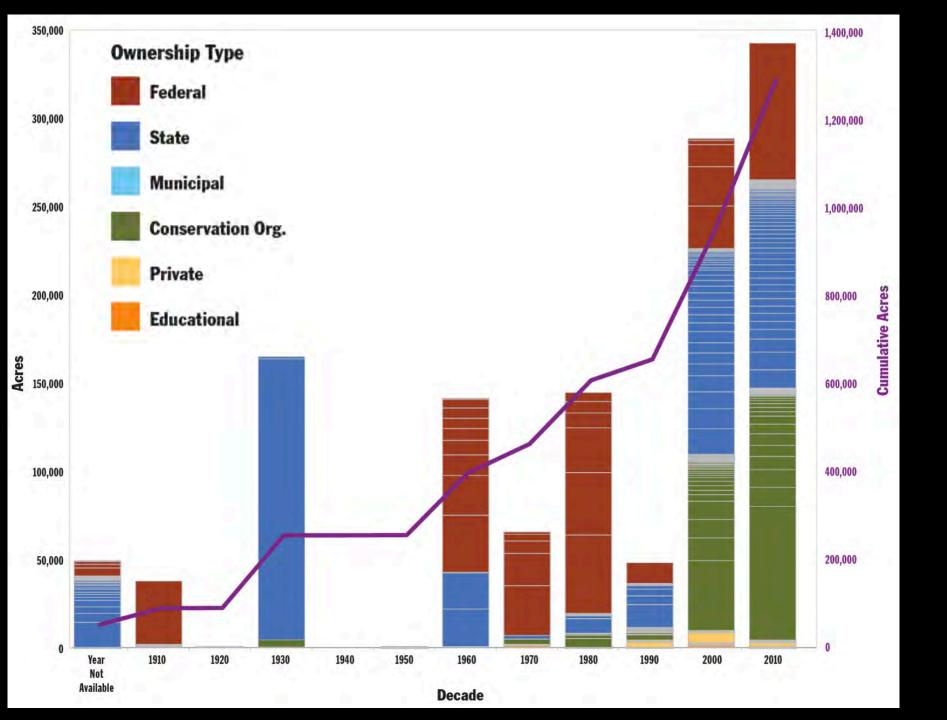

### Where are the Wildlands?

Timeline
Of
Wildlands
establishment
in
New England