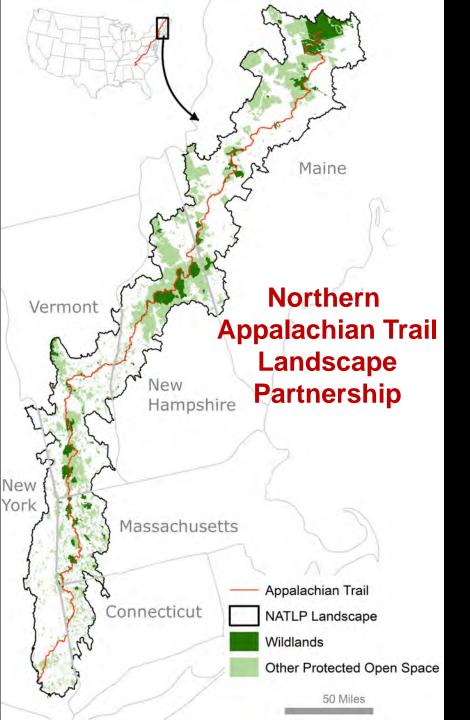

# Increasing Wildland Conservation

Liz Thompson Jamie Sayen David Foster

The Appalachian Trail

"A Wilderness Way"

-- Benton MacKaye