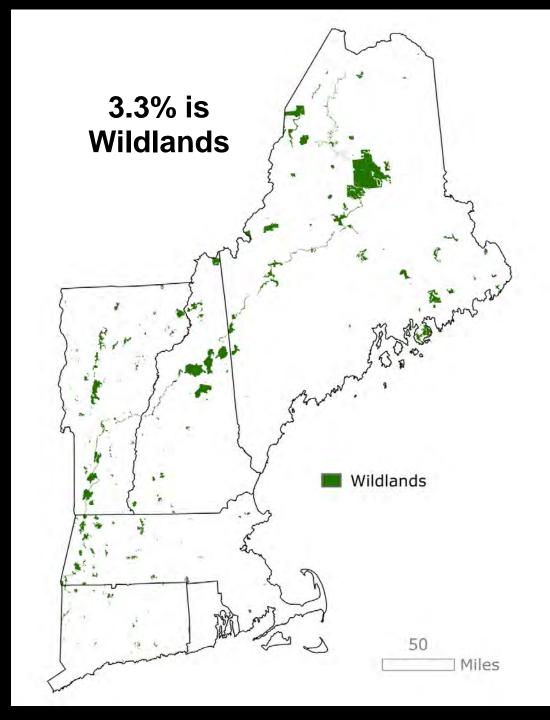

#### Wildlands, Woodlands, Farmlands & Communities

At least 70% of New England conserved as forest (30M acres)

- 80-90% of these lands managed as **Woodlands**
- 10-20% of these lands managed as large Wildlands