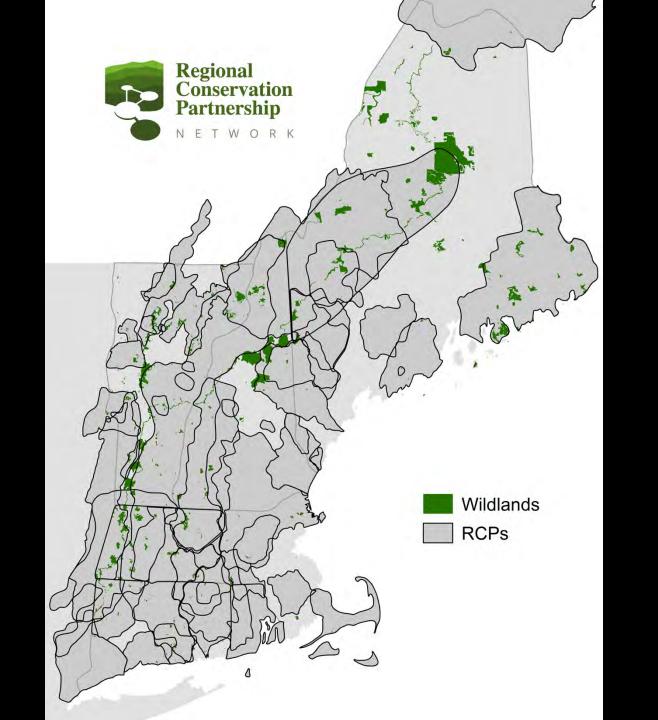

# Wildlands and Other Protected Lands in New England Wildlands Other Protected Lands

### The "Protected" Lands of New England

- Wildlands
- Forest, Protected
- Forest, Unprotected