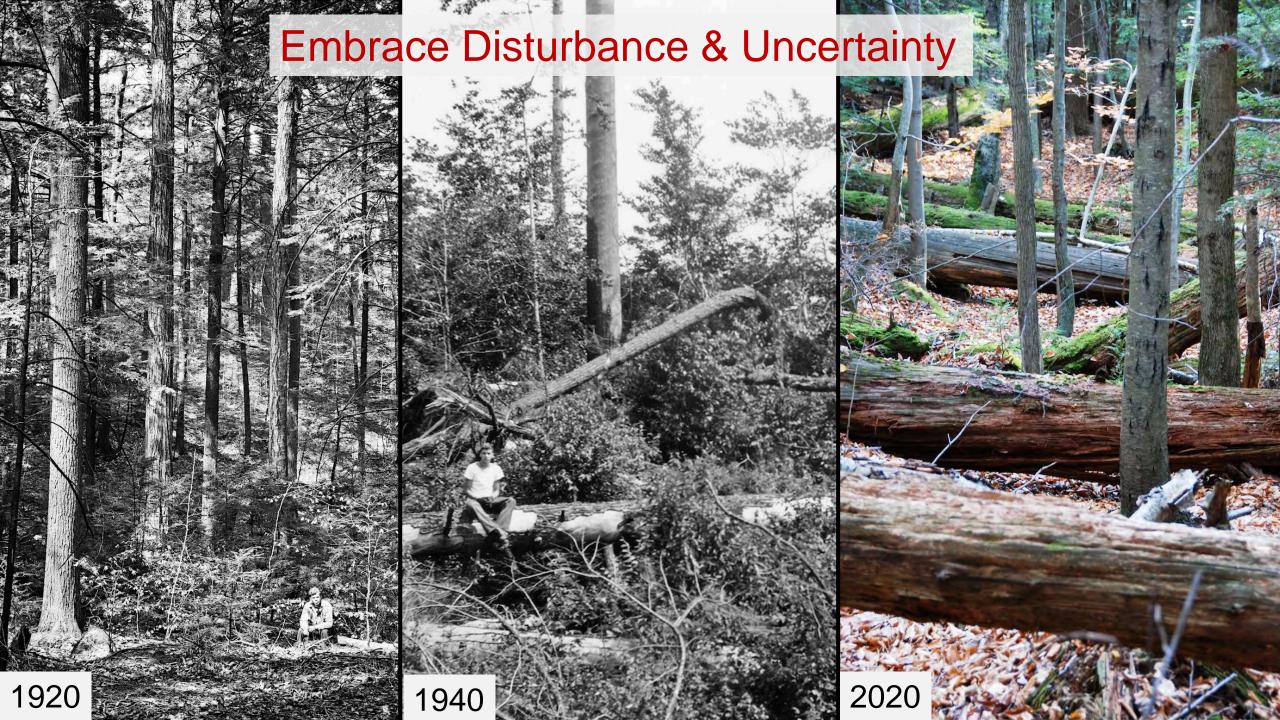

#### A History of Rewilding

#### What are Wildlands?

Wildlands are tracts permanently protected from development, in which management is explicitly intended to allow natural processes to prevail with "free will" and minimal human interference.

Humans have been part of nature for millennia and can coexist within and with Wildlands without intentionally altering their structure, composition, or function.

**Colchester Bog, Vermont** 

Monhegan Island, Maine