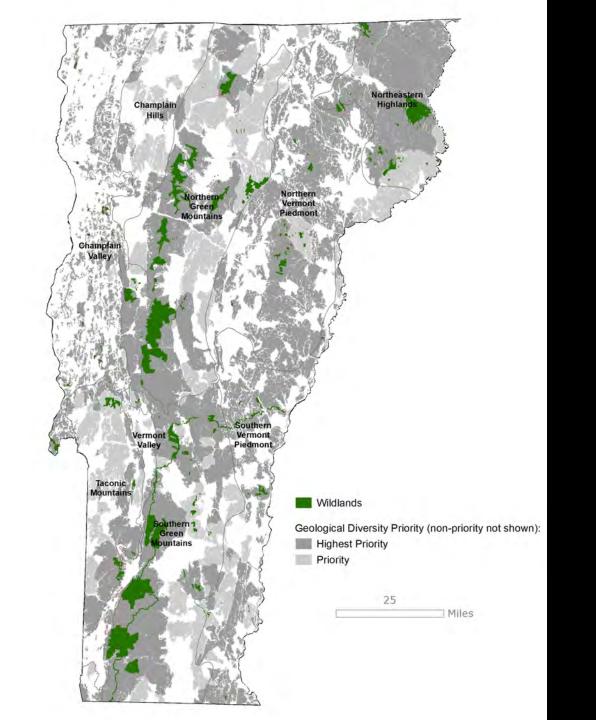

#### What are Wildlands?

Wildlands are tracts permanently protected from development, in which management is explicitly intended to allow natural processes to prevail with "free will" and minimal human interference.

#### Wildlands Criteria

- Wildland Intent
- Management for an Untrammeled Condition
- Permanent Protection

David Foster Harvard Forest, Harvard University

Emily E. Johnson Harvard Forest, Harvard University

### Questions answered by this study

- 1.Where are Wildlands located in New England?
- 2. What are the characteristics of the Wildlands?
- 3. What is their current protection status?

### The "Protected" Lands of New England

- Wildlands
- Forest, Protected
- Forest, Unprotected