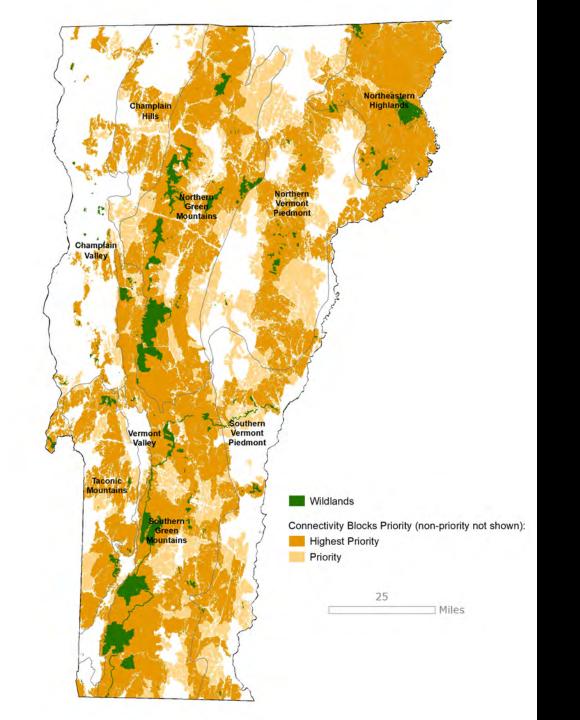

#### What are Wildlands?

Wildlands are tracts permanently protected from development, in which management is explicitly intended to allow natural processes to prevail with "free will" and minimal human interference.

#### Wildlands Criteria

- Wildland Intent
- Management for an Untrammeled Condition
- Permanent Protection

David Foster Harvard Forest, Harvard University

Emily E. Johnson Harvard Forest, Harvard University

### Questions answered by this study

- 1.Where are Wildlands located in New England?
- 2. What are the characteristics of the Wildlands?
- 3. What is their current protection status?

### The "Protected" Lands of New England

- Wildlands
- Forest, Protected
- Forest, Unprotected