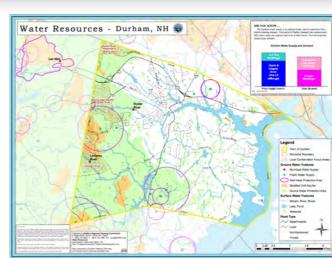

# WATER SUPPLIES AND LAND CONSERVATION

**Designated Water Protection Areas** 

#### Protected Open Space in Potential Watersheds