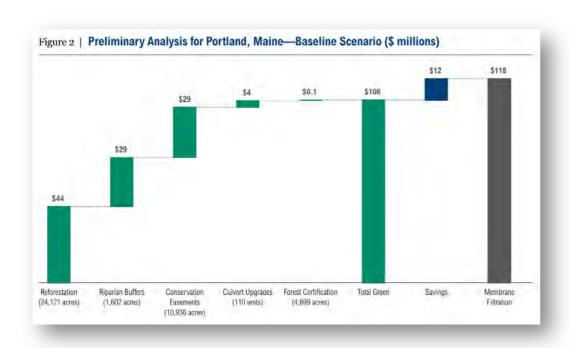

# Municipalities and Water Suppliers

Savings from avoided costs of treatment for water quality

Protecting new sources for future