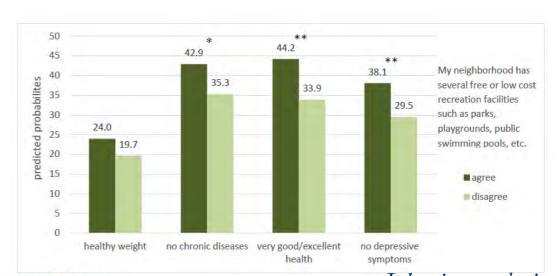

### **Public Health**

#### Open Space Mitigates Chronic Disease Costs

|                      |                   |                 | A Company of the Comp | y of Disease   |                            |                               |                              |    |                                   |    |                       | Determined which I         | Mark Brosses |                           |
|----------------------|-------------------|-----------------|--------------------------------------------------------------------------------------------------------------------------------------------------------------------------------------------------------------------------------------------------------------------------------------------------------------------------------------------------------------------------------------------------------------------------------------------------------------------------------------------------------------------------------------------------------------------------------------------------------------------------------------------------------------------------------------------------------------------------------------------------------------------------------------------------------------------------------------------------------------------------------------------------------------------------------------------------------------------------------------------------------------------------------------------------------------------------------------------------------------------------------------------------------------------------------------------------------------------------------------------------------------------------------------------------------------------------------------------------------------------------------------------------------------------------------------------------------------------------------------------------------------------------------------------------------------------------------------------------------------------------------------------------------------------------------------------------------------------------------------------------------------------------------------------------------------------------------------------------------------------------------------------------------------------------------------------------------------------------------------------------------------------------------------------------------------------------------------------------------------------------------|----------------|----------------------------|-------------------------------|------------------------------|----|-----------------------------------|----|-----------------------|----------------------------|--------------|---------------------------|
|                      | Sample %          | Population      | With Access                                                                                                                                                                                                                                                                                                                                                                                                                                                                                                                                                                                                                                                                                                                                                                                                                                                                                                                                                                                                                                                                                                                                                                                                                                                                                                                                                                                                                                                                                                                                                                                                                                                                                                                                                                                                                                                                                                                                                                                                                                                                                                                    | Without Access | % Reduction<br>With Access | Standard Error<br>% Reduction | Avoided Cases<br>With Access |    | nual cost/<br>person <sup>2</sup> | A  | Annual<br>voided Cost | Projected<br>Avoided Cases |              | Projected<br>mual Savings |
| Population           |                   | 464,037         | 71.1%                                                                                                                                                                                                                                                                                                                                                                                                                                                                                                                                                                                                                                                                                                                                                                                                                                                                                                                                                                                                                                                                                                                                                                                                                                                                                                                                                                                                                                                                                                                                                                                                                                                                                                                                                                                                                                                                                                                                                                                                                                                                                                                          | 6 28.9%        |                            |                               |                              |    |                                   |    |                       |                            |              |                           |
| Asthma <sup>1</sup>  | 14.7%             | 68,176          | 15.4%                                                                                                                                                                                                                                                                                                                                                                                                                                                                                                                                                                                                                                                                                                                                                                                                                                                                                                                                                                                                                                                                                                                                                                                                                                                                                                                                                                                                                                                                                                                                                                                                                                                                                                                                                                                                                                                                                                                                                                                                                                                                                                                          | 6 12.8%        |                            |                               |                              | \$ | 2,709                             |    |                       |                            |              |                           |
| Depression           | 33.6%             | 156,142         | 32.3%                                                                                                                                                                                                                                                                                                                                                                                                                                                                                                                                                                                                                                                                                                                                                                                                                                                                                                                                                                                                                                                                                                                                                                                                                                                                                                                                                                                                                                                                                                                                                                                                                                                                                                                                                                                                                                                                                                                                                                                                                                                                                                                          | 6 37.3%        |                            |                               |                              | \$ | 4,580                             |    |                       |                            |              |                           |
| Diabetes             | 9.9%              | 45,817          | 8.5%                                                                                                                                                                                                                                                                                                                                                                                                                                                                                                                                                                                                                                                                                                                                                                                                                                                                                                                                                                                                                                                                                                                                                                                                                                                                                                                                                                                                                                                                                                                                                                                                                                                                                                                                                                                                                                                                                                                                                                                                                                                                                                                           | 6 13.5%        | 5.0%                       | 0.7%                          | 1,402                        | \$ | 7,666                             | \$ | 10,749,294            | 905                        | \$           | 6,939,418                 |
| Hypertension         | 27.1%             | 125,822         | 23.3%                                                                                                                                                                                                                                                                                                                                                                                                                                                                                                                                                                                                                                                                                                                                                                                                                                                                                                                                                                                                                                                                                                                                                                                                                                                                                                                                                                                                                                                                                                                                                                                                                                                                                                                                                                                                                                                                                                                                                                                                                                                                                                                          | 6 37.2%        | 13.9%                      | 1.3%                          | 10,679                       | \$ | 2,669                             | \$ | 28,503,245            | 6,936                      | \$           | 18,511,241                |
| Heart Disease        | 7.0%              | 32,519          | 5.6%                                                                                                                                                                                                                                                                                                                                                                                                                                                                                                                                                                                                                                                                                                                                                                                                                                                                                                                                                                                                                                                                                                                                                                                                                                                                                                                                                                                                                                                                                                                                                                                                                                                                                                                                                                                                                                                                                                                                                                                                                                                                                                                           | 6 10.5%        | 4.9%                       | 0.8%                          | 912                          | \$ | 8,312                             | \$ | 7,579,165             | 693                        | \$           | 5,757,197                 |
| Obesity              | 25.2%             | 117,124         | 24.0%                                                                                                                                                                                                                                                                                                                                                                                                                                                                                                                                                                                                                                                                                                                                                                                                                                                                                                                                                                                                                                                                                                                                                                                                                                                                                                                                                                                                                                                                                                                                                                                                                                                                                                                                                                                                                                                                                                                                                                                                                                                                                                                          | 6 28.6%        |                            |                               |                              | S  | 6,405                             |    |                       |                            |              |                           |
| 1 Difference between | those with and wi | thout access wa | s not significant                                                                                                                                                                                                                                                                                                                                                                                                                                                                                                                                                                                                                                                                                                                                                                                                                                                                                                                                                                                                                                                                                                                                                                                                                                                                                                                                                                                                                                                                                                                                                                                                                                                                                                                                                                                                                                                                                                                                                                                                                                                                                                              |                |                            |                               |                              |    |                                   | \$ | 46,831,704            |                            | \$           | 5,757,197                 |

Ickovics et al., in review

Businesses

 Value and cost of clean water

- Marketing
- Community Relations