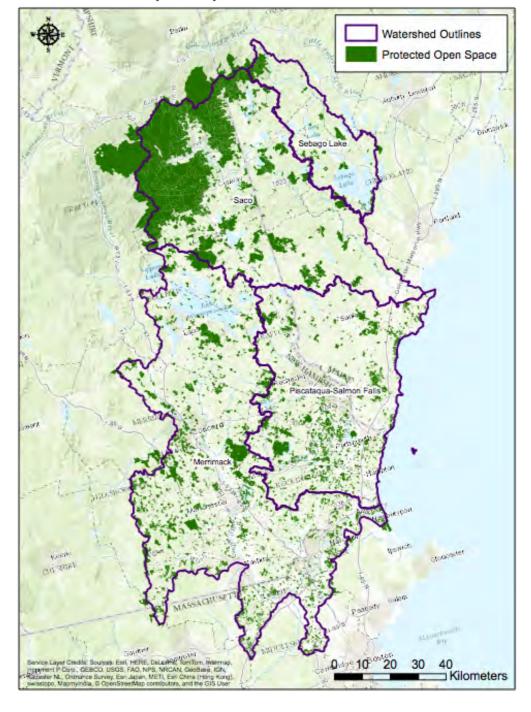

#### Protected Open Space in Potential Watersheds

### How much is enough?

|                       | Sebago Lake/<br>CrookedRiver | Saco  | Piscataqua/<br>Salmon Falls | Merrimack |
|-----------------------|------------------------------|-------|-----------------------------|-----------|
| Impervious<br>Surface | 1.3%                         | 1.2%  | 4.2%                        | 7.3%      |
| Developed             | 7.0%                         | 5.5%  | 14.5%                       | 19.6%     |
| Protected             | 10.1%                        | 34.7% | 13.1%                       | 15.0%     |