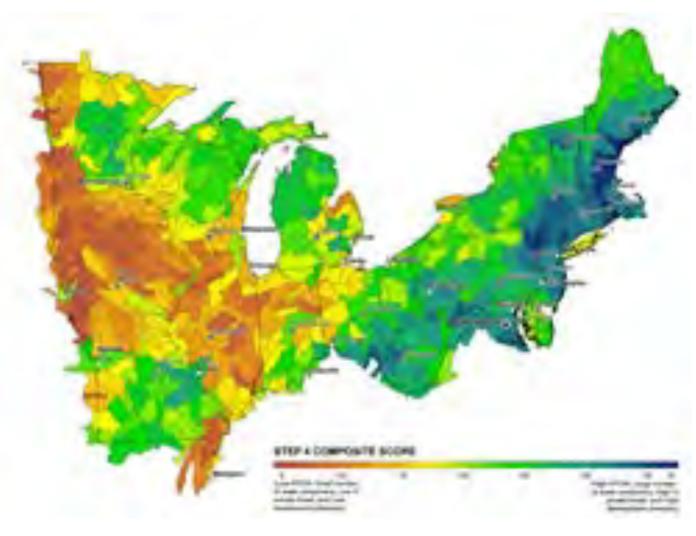

# Importance of Region's Forests for Drinking Water

- USFS Reports
- Priority watersheds
- Issue: Risk of development and vulnerability of degradation in drinking water supplies from impacts of development