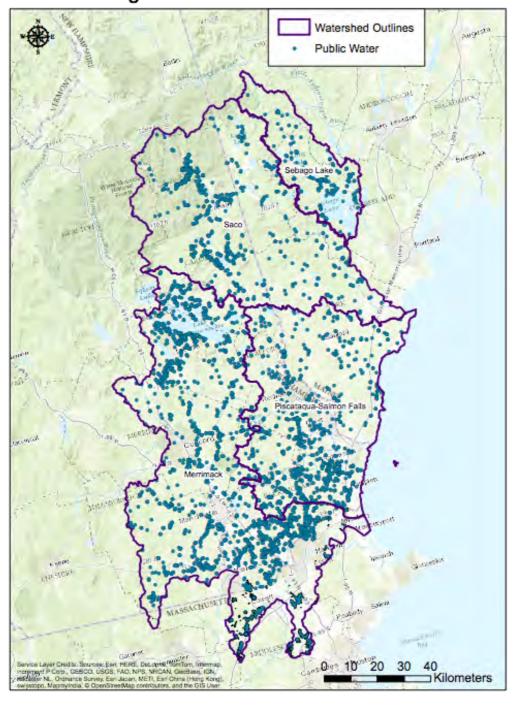

## Focus Watersheds

#### Potential Watersheds

- Sebago Lake/Crooked River (Presumpscot)
- Saco
- Piscataqua/Salmon Falls
- Merrimack

# WATER SUPPLIES AND LAND CONSERVATION

**Designated Water Protection Areas** 