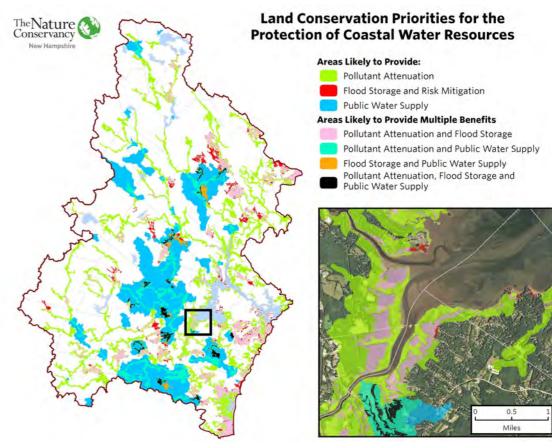

#### Potential Watersheds

- Sebago Lake/Crooked River (Presumpscot)
- Saco
- Piscataqua/Salmon Falls
- Merrimack

#### Protected Open Space in Potential Watersheds