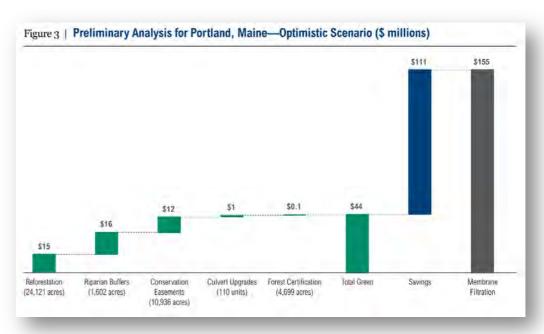

# Municipalities and Water Suppliers

Savings from avoided costs of treatment for water quality

Protecting new sources for future