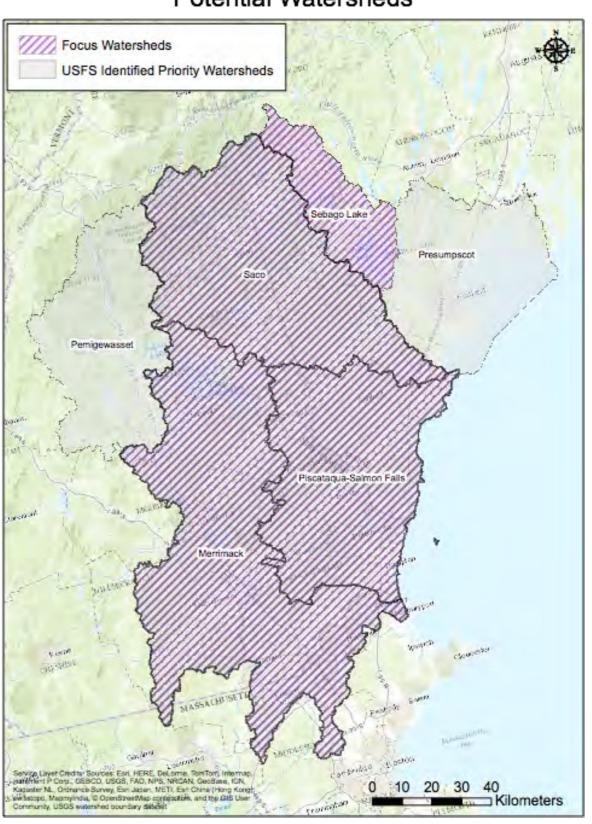

## Focus Watersheds

#### Potential Watersheds

- Sebago Lake/Crooked River (Presumpscot)
- Saco
- Piscataqua/Salmon Falls
- Merrimack