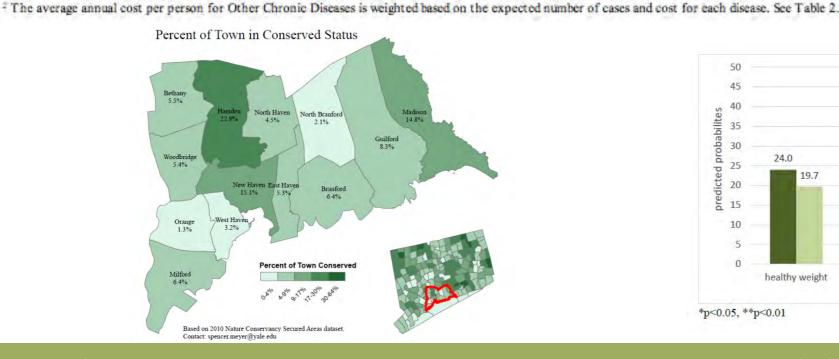

### **Public Health**

#### Open Space Mitigates Chronic Disease Costs

|                      |                   |                 | A Company of the Comp | y of Disease   |                            |                               |                              |    |                                   |    |                       | Determined which I         | Mark Brosses |                           |
|----------------------|-------------------|-----------------|--------------------------------------------------------------------------------------------------------------------------------------------------------------------------------------------------------------------------------------------------------------------------------------------------------------------------------------------------------------------------------------------------------------------------------------------------------------------------------------------------------------------------------------------------------------------------------------------------------------------------------------------------------------------------------------------------------------------------------------------------------------------------------------------------------------------------------------------------------------------------------------------------------------------------------------------------------------------------------------------------------------------------------------------------------------------------------------------------------------------------------------------------------------------------------------------------------------------------------------------------------------------------------------------------------------------------------------------------------------------------------------------------------------------------------------------------------------------------------------------------------------------------------------------------------------------------------------------------------------------------------------------------------------------------------------------------------------------------------------------------------------------------------------------------------------------------------------------------------------------------------------------------------------------------------------------------------------------------------------------------------------------------------------------------------------------------------------------------------------------------------|----------------|----------------------------|-------------------------------|------------------------------|----|-----------------------------------|----|-----------------------|----------------------------|--------------|---------------------------|
|                      | Sample %          | Population      | With Access                                                                                                                                                                                                                                                                                                                                                                                                                                                                                                                                                                                                                                                                                                                                                                                                                                                                                                                                                                                                                                                                                                                                                                                                                                                                                                                                                                                                                                                                                                                                                                                                                                                                                                                                                                                                                                                                                                                                                                                                                                                                                                                    | Without Access | % Reduction<br>With Access | Standard Error<br>% Reduction | Avoided Cases<br>With Access |    | nual cost/<br>person <sup>2</sup> | A  | Annual<br>voided Cost | Projected<br>Avoided Cases |              | Projected<br>mual Savings |
| Population           |                   | 464,037         | 71.1%                                                                                                                                                                                                                                                                                                                                                                                                                                                                                                                                                                                                                                                                                                                                                                                                                                                                                                                                                                                                                                                                                                                                                                                                                                                                                                                                                                                                                                                                                                                                                                                                                                                                                                                                                                                                                                                                                                                                                                                                                                                                                                                          | 6 28.9%        |                            |                               |                              |    |                                   |    |                       |                            |              |                           |
| Asthma <sup>1</sup>  | 14.7%             | 68,176          | 15.4%                                                                                                                                                                                                                                                                                                                                                                                                                                                                                                                                                                                                                                                                                                                                                                                                                                                                                                                                                                                                                                                                                                                                                                                                                                                                                                                                                                                                                                                                                                                                                                                                                                                                                                                                                                                                                                                                                                                                                                                                                                                                                                                          | 6 12.8%        |                            |                               |                              | \$ | 2,709                             |    |                       |                            |              |                           |
| Depression           | 33.6%             | 156,142         | 32.3%                                                                                                                                                                                                                                                                                                                                                                                                                                                                                                                                                                                                                                                                                                                                                                                                                                                                                                                                                                                                                                                                                                                                                                                                                                                                                                                                                                                                                                                                                                                                                                                                                                                                                                                                                                                                                                                                                                                                                                                                                                                                                                                          | 6 37.3%        |                            |                               |                              | \$ | 4,580                             |    |                       |                            |              |                           |
| Diabetes             | 9.9%              | 45,817          | 8.5%                                                                                                                                                                                                                                                                                                                                                                                                                                                                                                                                                                                                                                                                                                                                                                                                                                                                                                                                                                                                                                                                                                                                                                                                                                                                                                                                                                                                                                                                                                                                                                                                                                                                                                                                                                                                                                                                                                                                                                                                                                                                                                                           | 6 13.5%        | 5.0%                       | 0.7%                          | 1,402                        | \$ | 7,666                             | \$ | 10,749,294            | 905                        | \$           | 6,939,418                 |
| Hypertension         | 27.1%             | 125,822         | 23.3%                                                                                                                                                                                                                                                                                                                                                                                                                                                                                                                                                                                                                                                                                                                                                                                                                                                                                                                                                                                                                                                                                                                                                                                                                                                                                                                                                                                                                                                                                                                                                                                                                                                                                                                                                                                                                                                                                                                                                                                                                                                                                                                          | 6 37.2%        | 13.9%                      | 1.3%                          | 10,679                       | \$ | 2,669                             | \$ | 28,503,245            | 6,936                      | \$           | 18,511,241                |
| Heart Disease        | 7.0%              | 32,519          | 5.6%                                                                                                                                                                                                                                                                                                                                                                                                                                                                                                                                                                                                                                                                                                                                                                                                                                                                                                                                                                                                                                                                                                                                                                                                                                                                                                                                                                                                                                                                                                                                                                                                                                                                                                                                                                                                                                                                                                                                                                                                                                                                                                                           | 6 10.5%        | 4.9%                       | 0.8%                          | 912                          | \$ | 8,312                             | \$ | 7,579,165             | 693                        | \$           | 5,757,197                 |
| Obesity              | 25.2%             | 117,124         | 24.0%                                                                                                                                                                                                                                                                                                                                                                                                                                                                                                                                                                                                                                                                                                                                                                                                                                                                                                                                                                                                                                                                                                                                                                                                                                                                                                                                                                                                                                                                                                                                                                                                                                                                                                                                                                                                                                                                                                                                                                                                                                                                                                                          | 6 28.6%        |                            |                               |                              | S  | 6,405                             |    |                       |                            |              |                           |
| 1 Difference between | those with and wi | thout access wa | s not significant                                                                                                                                                                                                                                                                                                                                                                                                                                                                                                                                                                                                                                                                                                                                                                                                                                                                                                                                                                                                                                                                                                                                                                                                                                                                                                                                                                                                                                                                                                                                                                                                                                                                                                                                                                                                                                                                                                                                                                                                                                                                                                              |                |                            |                               |                              |    |                                   | \$ | 46,831,704            |                            | \$           | 5,757,197                 |

Ickovics et al., in review

Businesses

 Value and cost of clean water

- Marketing
- Community Relations