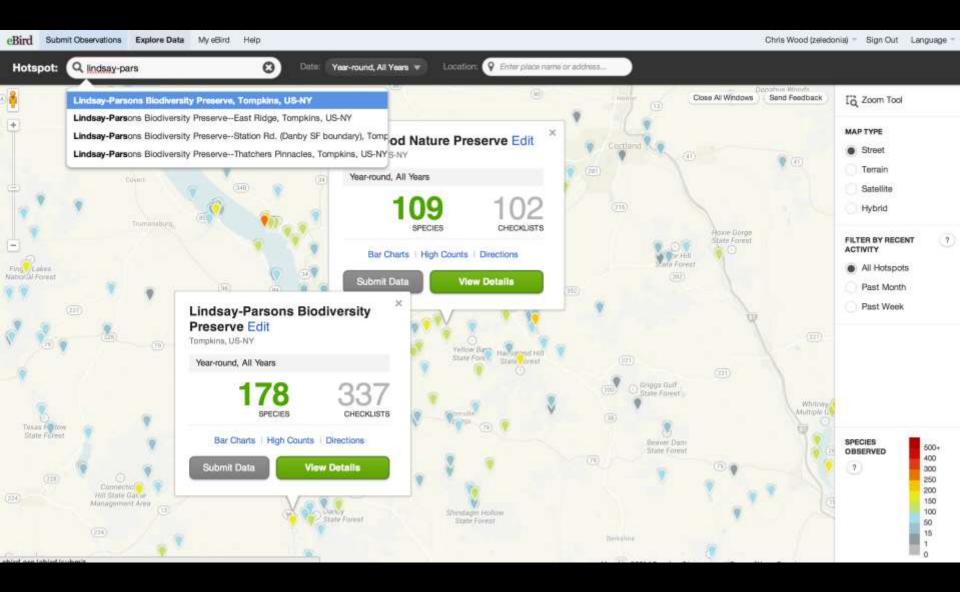

# eBird Location Explorer

# Select a region:

Tompkins County, NY

## Select an eBird hotspot:

Lindsay-Parsons **Biodiveristy** Preserve

Finger Lakes Land Trust

| Tom      |       | S Change Locatio | an /                    |           |      | Finger & aless                                                                                                                                                                                                                                                                                                                                                                                                                                                                                                                                                                                                                                                                                                                                                                                                                                                                                                                                                                                                                                                                                                                                                                                                                                                                                                                                                                                                                                                                                                                                                                                                                                                                                                                                                                                                                                                                     |               |
|----------|-------|------------------|-------------------------|-----------|------|------------------------------------------------------------------------------------------------------------------------------------------------------------------------------------------------------------------------------------------------------------------------------------------------------------------------------------------------------------------------------------------------------------------------------------------------------------------------------------------------------------------------------------------------------------------------------------------------------------------------------------------------------------------------------------------------------------------------------------------------------------------------------------------------------------------------------------------------------------------------------------------------------------------------------------------------------------------------------------------------------------------------------------------------------------------------------------------------------------------------------------------------------------------------------------------------------------------------------------------------------------------------------------------------------------------------------------------------------------------------------------------------------------------------------------------------------------------------------------------------------------------------------------------------------------------------------------------------------------------------------------------------------------------------------------------------------------------------------------------------------------------------------------------------------------------------------------------------------------------------------------|---------------|
| All Year | rs    | Set              |                         |           |      | National Forest<br>Enfield Ithaca                                                                                                                                                                                                                                                                                                                                                                                                                                                                                                                                                                                                                                                                                                                                                                                                                                                                                                                                                                                                                                                                                                                                                                                                                                                                                                                                                                                                                                                                                                                                                                                                                                                                                                                                                                                                                                                  | St.           |
| Overv    | /iew  | Hotspots         | Recent Visits           |           |      | er the work                                                                                                                                                                                                                                                                                                                                                                                                                                                                                                                                                                                                                                                                                                                                                                                                                                                                                                                                                                                                                                                                                                                                                                                                                                                                                                                                                                                                                                                                                                                                                                                                                                                                                                                                                                                                                                                                        |               |
|          |       |                  |                         | SPECIES - |      | The CornellLab of Ornith                                                                                                                                                                                                                                                                                                                                                                                                                                                                                                                                                                                                                                                                                                                                                                                                                                                                                                                                                                                                                                                                                                                                                                                                                                                                                                                                                                                                                                                                                                                                                                                                                                                                                                                                                                                                                                                           | nology        |
| .7       | Stews | art Park         |                         |           | 261  | 7                                                                                                                                                                                                                                                                                                                                                                                                                                                                                                                                                                                                                                                                                                                                                                                                                                                                                                                                                                                                                                                                                                                                                                                                                                                                                                                                                                                                                                                                                                                                                                                                                                                                                                                                                                                                                                                                                  |               |
| 2        | Myer  | s Point          |                         |           | 251  |                                                                                                                                                                                                                                                                                                                                                                                                                                                                                                                                                                                                                                                                                                                                                                                                                                                                                                                                                                                                                                                                                                                                                                                                                                                                                                                                                                                                                                                                                                                                                                                                                                                                                                                                                                                                                                                                                    |               |
| 3.       | Hog   | Hole             |                         |           | 238  | The Market State | lp us         |
| -4       | Saps  | ucker Woods      |                         |           | 236  |                                                                                                                                                                                                                                                                                                                                                                                                                                                                                                                                                                                                                                                                                                                                                                                                                                                                                                                                                                                                                                                                                                                                                                                                                                                                                                                                                                                                                                                                                                                                                                                                                                                                                                                                                                                                                                                                                    | lp the<br>ds. |
| :81      | Dryde | en Lake          |                         |           | 217  |                                                                                                                                                                                                                                                                                                                                                                                                                                                                                                                                                                                                                                                                                                                                                                                                                                                                                                                                                                                                                                                                                                                                                                                                                                                                                                                                                                                                                                                                                                                                                                                                                                                                                                                                                                                                                                                                                    | os.<br>Donate |
| -        | Stewa | art Park & Renw  | vick Woods              |           | 203  |                                                                                                                                                                                                                                                                                                                                                                                                                                                                                                                                                                                                                                                                                                                                                                                                                                                                                                                                                                                                                                                                                                                                                                                                                                                                                                                                                                                                                                                                                                                                                                                                                                                                                                                                                                                                                                                                                    | Jonate        |
| 7        | Согти | ell UniversityC  | Campus                  |           | 200  | O Lawy Bad                                                                                                                                                                                                                                                                                                                                                                                                                                                                                                                                                                                                                                                                                                                                                                                                                                                                                                                                                                                                                                                                                                                                                                                                                                                                                                                                                                                                                                                                                                                                                                                                                                                                                                                                                                                                                                                                         | -             |
| 10       | Jetty | Woods and Go     | If Course               |           | 189  |                                                                                                                                                                                                                                                                                                                                                                                                                                                                                                                                                                                                                                                                                                                                                                                                                                                                                                                                                                                                                                                                                                                                                                                                                                                                                                                                                                                                                                                                                                                                                                                                                                                                                                                                                                                                                                                                                    |               |
| 191      | Come  |                  | nds Unit II (restricted |           | 179  |                                                                                                                                                                                                                                                                                                                                                                                                                                                                                                                                                                                                                                                                                                                                                                                                                                                                                                                                                                                                                                                                                                                                                                                                                                                                                                                                                                                                                                                                                                                                                                                                                                                                                                                                                                                                                                                                                    |               |
| 30       | Linds | ay-Parsons Bio   | diversity Preserve      |           | 178  |                                                                                                                                                                                                                                                                                                                                                                                                                                                                                                                                                                                                                                                                                                                                                                                                                                                                                                                                                                                                                                                                                                                                                                                                                                                                                                                                                                                                                                                                                                                                                                                                                                                                                                                                                                                                                                                                                    |               |
| 3.5      | Steve | enson Rd. Game   | e Farm & Compost        |           | 172  |                                                                                                                                                                                                                                                                                                                                                                                                                                                                                                                                                                                                                                                                                                                                                                                                                                                                                                                                                                                                                                                                                                                                                                                                                                                                                                                                                                                                                                                                                                                                                                                                                                                                                                                                                                                                                                                                                    |               |
| 12       | Saps  | ucker Woods1     | Wilson Trail North      |           | 171  |                                                                                                                                                                                                                                                                                                                                                                                                                                                                                                                                                                                                                                                                                                                                                                                                                                                                                                                                                                                                                                                                                                                                                                                                                                                                                                                                                                                                                                                                                                                                                                                                                                                                                                                                                                                                                                                                                    |               |
| 32       | Saps  | ucker WoodsI     | Building Area           |           | 189  |                                                                                                                                                                                                                                                                                                                                                                                                                                                                                                                                                                                                                                                                                                                                                                                                                                                                                                                                                                                                                                                                                                                                                                                                                                                                                                                                                                                                                                                                                                                                                                                                                                                                                                                                                                                                                                                                                    |               |
| 34       | Hawt  | hom Orchard      |                         |           | -166 |                                                                                                                                                                                                                                                                                                                                                                                                                                                                                                                                                                                                                                                                                                                                                                                                                                                                                                                                                                                                                                                                                                                                                                                                                                                                                                                                                                                                                                                                                                                                                                                                                                                                                                                                                                                                                                                                                    |               |
| 10       | Monk  | wy RunSouth      | west                    |           | 166  |                                                                                                                                                                                                                                                                                                                                                                                                                                                                                                                                                                                                                                                                                                                                                                                                                                                                                                                                                                                                                                                                                                                                                                                                                                                                                                                                                                                                                                                                                                                                                                                                                                                                                                                                                                                                                                                                                    |               |
| 16       | Moun  | nt Pleasant      |                         |           | .165 |                                                                                                                                                                                                                                                                                                                                                                                                                                                                                                                                                                                                                                                                                                                                                                                                                                                                                                                                                                                                                                                                                                                                                                                                                                                                                                                                                                                                                                                                                                                                                                                                                                                                                                                                                                                                                                                                                    |               |
| 37       | Fuert | es Bird Sanctua  | ary (Renwick Woods)     |           | 164  |                                                                                                                                                                                                                                                                                                                                                                                                                                                                                                                                                                                                                                                                                                                                                                                                                                                                                                                                                                                                                                                                                                                                                                                                                                                                                                                                                                                                                                                                                                                                                                                                                                                                                                                                                                                                                                                                                    |               |
| 10       | Taug  | hannock SP       |                         |           | 162  |                                                                                                                                                                                                                                                                                                                                                                                                                                                                                                                                                                                                                                                                                                                                                                                                                                                                                                                                                                                                                                                                                                                                                                                                                                                                                                                                                                                                                                                                                                                                                                                                                                                                                                                                                                                                                                                                                    |               |
| 19-      | Beeb  | e Lake           |                         |           | 161  |                                                                                                                                                                                                                                                                                                                                                                                                                                                                                                                                                                                                                                                                                                                                                                                                                                                                                                                                                                                                                                                                                                                                                                                                                                                                                                                                                                                                                                                                                                                                                                                                                                                                                                                                                                                                                                                                                    |               |
| 20       | Com   | ell UniversityP  | almer Woods             |           | 161  |                                                                                                                                                                                                                                                                                                                                                                                                                                                                                                                                                                                                                                                                                                                                                                                                                                                                                                                                                                                                                                                                                                                                                                                                                                                                                                                                                                                                                                                                                                                                                                                                                                                                                                                                                                                                                                                                                    |               |
| 21       | Monk  | key RunSouthe    | east                    |           | 161  |                                                                                                                                                                                                                                                                                                                                                                                                                                                                                                                                                                                                                                                                                                                                                                                                                                                                                                                                                                                                                                                                                                                                                                                                                                                                                                                                                                                                                                                                                                                                                                                                                                                                                                                                                                                                                                                                                    |               |