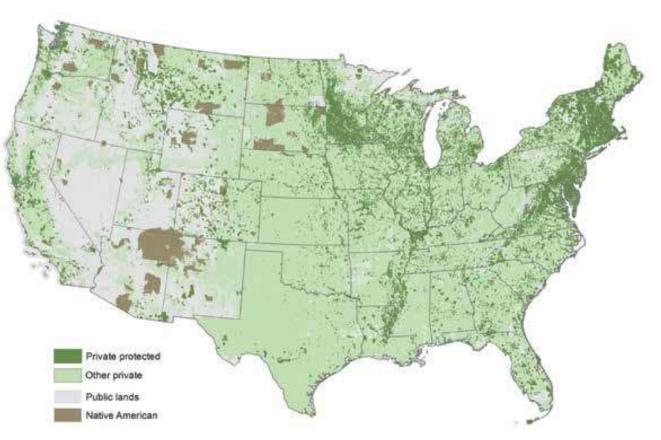

# The **Cornell** Lab of Ornithology

Interpret and **conserve** the earth's biological diversity through research, education, and **citizen science** focused on birds.

"A large number of acres protected by land trusts is most notable in certain bird habitat types: forest, grasslands, and western forest regions."